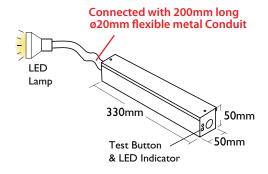

### **Specification**

Recess Ceiling-mount, self-contained, non-maintained type, emergency 1x3W LED downlight with automatic changeover device for minimum 3 hours emergency battery discharge.

"CRYSTALITE" Cat. CS-LED-3W

LED Lamp Dimension: ø85mm Ceiling Cutout: ø75mm